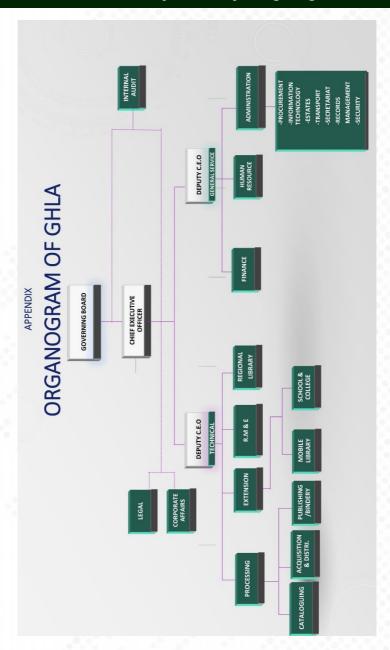

## 2.2 Ghana Library Authority's Organogram

## Directorates and Units under the Ghana Library Authority (GhLA)

## (I) OFFICE OF THE CHIEF EXECUTIVE OFFICER

## (II) DEPUTY CHIEF EXECUTIVE OFFICER - TECHNICAL DIVISION

- Processing Directorate
- Extension Services Directorate
- Research, Monitoring and Evaluation (RM&E) Directorate
- Regional Directorate

## (III) DEPUTY CHIEF EXECUTIVE OFFICER - GENERAL SERVICES DIVISION

- Finance Directorate
- Human Resource Directorate
- Administration Directorate

#### Units under the Administration Directorate

- Secretarial Unit
- Procurement Unit
- Information Technology (I.T) Unit
- Estates Unit
- Security Unit
- Transport Unit
- Corporate Affairs Unit
- Internal Audit Unit
- Records Management Unit